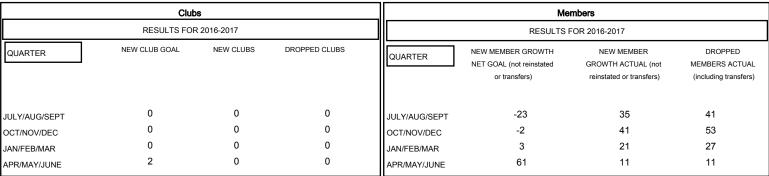

## MONTHLY MEMBERSHIP PROGRESS REPORT

District 20 O

Results as of: 4/30/2017





## GOALS AND ACTUAL NEW CLUBS CUMULATIVE



## GOALS AND ACTUAL MEMBERS CUMULATIVE



| -=- | NEW MEMBER GROWTH NET GOAL |
|-----|----------------------------|
| -•- | NEW MEMBER GROWTH ACTUAL   |

- ▲ - LAST YEAR MEMBERSHIP ACTUAL

| DROPPED CLUBS: 0 |     |
|------------------|-----|
| DROPPED MEMBERS  |     |
| DECEASED         | 17  |
| CLUB CANCELLED   | 0   |
| OTHER            | 115 |
| TOTAL            | 132 |

| 35 CLUBS OF 54 ADDED 1 OR MORE | <u>GENDE</u> | GENDER DISTRIBUTION |  |
|--------------------------------|--------------|---------------------|--|
| NEW MEMBERS                    | MALE         | 978 (63.75%)        |  |
|                                | FEMAL        | 556 (36.25%)        |  |
|                                |              |                     |  |