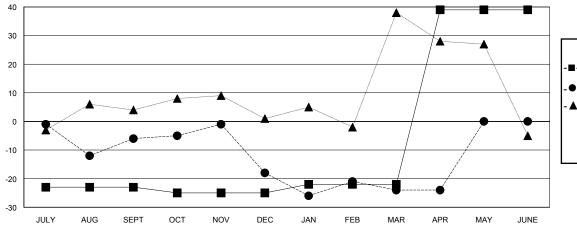

## GOALS AND ACTUAL MEMBERS CUMULATIVE

| -=- | NEW MEMBER GROWTH NET GOAL |
|-----|----------------------------|
| -•- | NEW MEMBER GROWTH ACTUAL   |

- ▲ - LAST YEAR MEMBERSHIP ACTUAL

| DROPPED CLUBS: 0 |     |
|------------------|-----|
| DROPPED MEMBERS  |     |
| DECEASED         | 17  |
| CLUB CANCELLED   | 0   |
| OTHER            | 115 |
| TOTAL            | 132 |